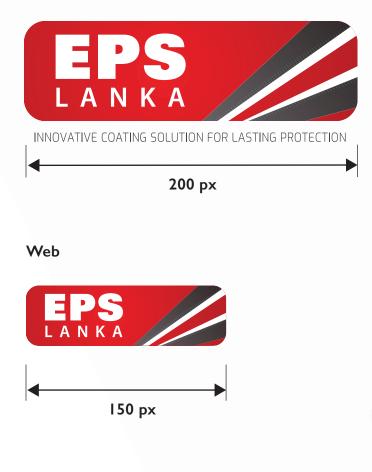

### **Minimum Size**

Determine the smallest size at which your logo should be legible and recognizable. This typically depends on the complexity of the design elements and the detail within the logo.

Kusal Nissanka