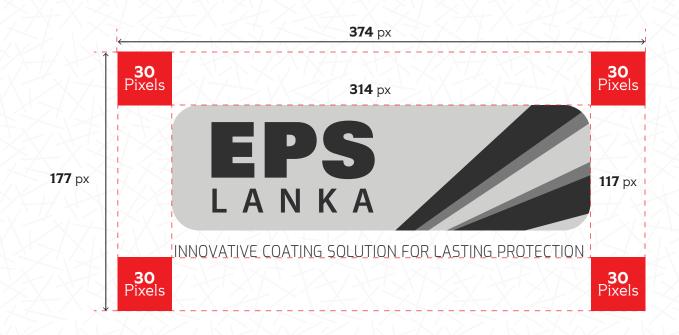

### **Minimum Size**

Determine the smallest size at which your logo should be legible and recognizable. This typically depends on the complexity of the design elements and the detail within the logo.

Kusal Nissanka