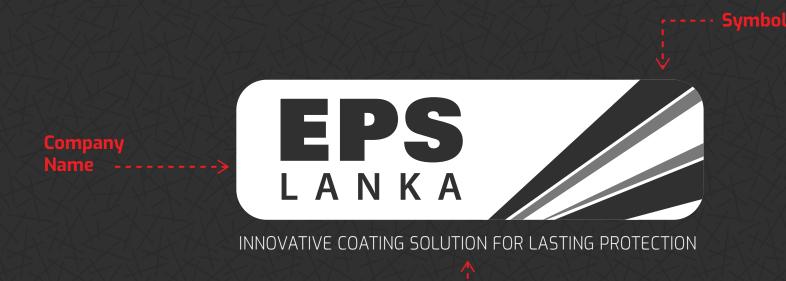

### Logo Icon

The EPS logo icon is a stylized representation of the letter 'EPS Lanka' combined with a signal element, symbolizing guidance and direction. The icon is designed to be versatile and recognizable, making it ideal for use in various branding materi- als and digital platforms.

### Logo Icon