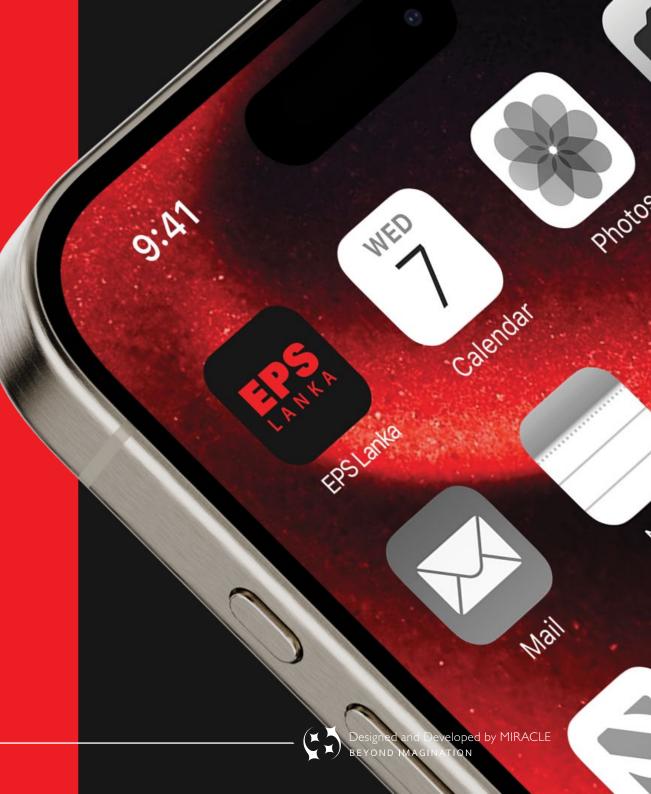

# **EPS LANKA**

### LOGO DESIGN & BRAND GUIDELINE



#### INNOVATIVE COATING SOLUTION FOR LASTING PROTECTION





















### **Minimum Size**

Determine the smallest size at which your logo should be legible and recognizable. This typically depends on the complexity of the design elements and the detail within the logo.

Kusal Nissanka

iusal@epslanka.lk 452367598V

#### Print





### Logo Icon

The EPS logo icon is a stylized representation of the letter 'EPS Lanka' combined with a signal element, symbolizing guidance and direction. The icon is designed to be versatile and recognizable, making it ideal for use in various branding materi- als and digital platforms.



### Logo Icon



### Logo Color Usage

These colors create the dominant color scheme for all print and web communication. The logo is to be used in these colors.





Designed and Developed by MIRACLE BEYOND IMAGINATION



INNOVATIVE COATING SOLUTION FOR LASTING PROTECTION







INNOVATIVE COATING SOLUTION FOR LASTING PROTECTION

Correct Logo Application -



Designed and Developed by MIRACLE BEYOND IMAGINATION



# PRIMARY TYPOGRAPHY

### **Futura Bold**

|    |    |            |   |    |    |   |   |   |   | Jj<br>Ww |  |  |
|----|----|------------|---|----|----|---|---|---|---|----------|--|--|
| 0  | 1  | 2          | 3 | 4  | 5  | 6 | 7 | 8 | 9 |          |  |  |
| ~  | !  | @          | # | \$ | %  | ٨ | 3 | * | 0 |          |  |  |
| {} | [] | $\diamond$ | ? | :  | 66 |   | 1 | ١